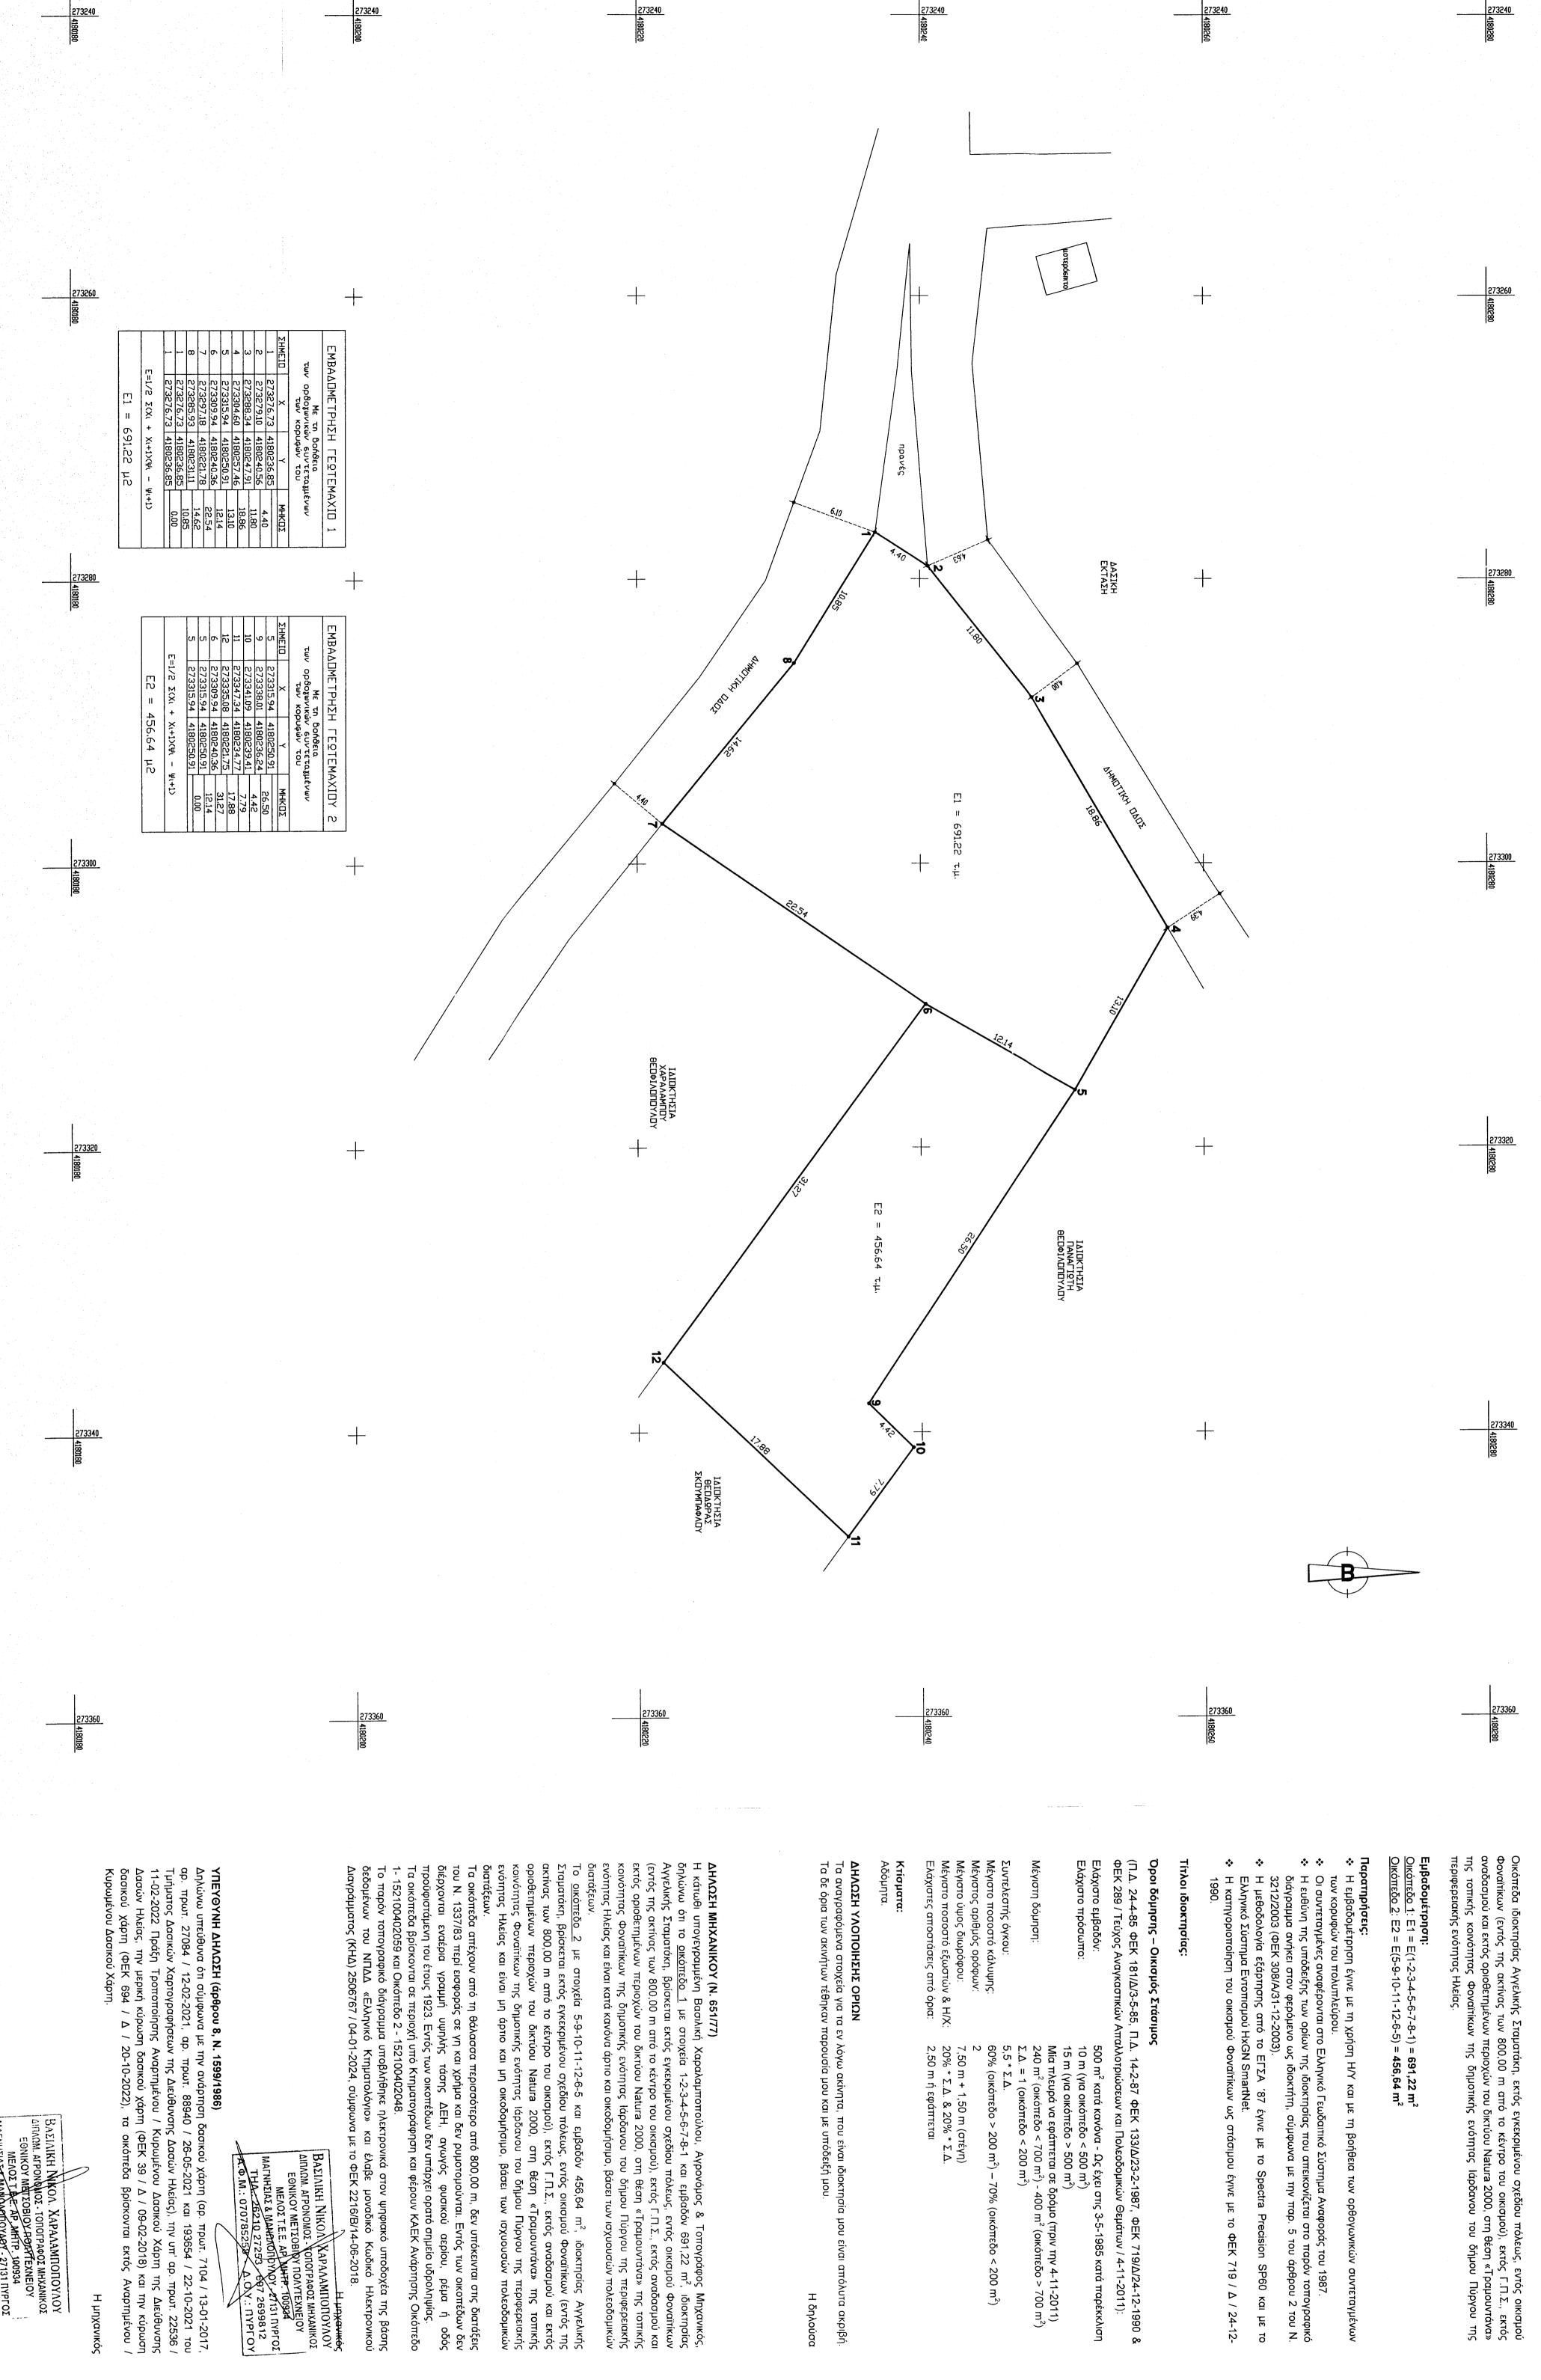

## YHOMNHMA

(6272\_5)

Οικόπεδα ιδιοκτησίας Αγγελικής Σταματάκη, εκτός εγκεκριμένου σχεδίου πόλεως, εντός οικισμού φοναϊτίκων (εντός της ακτίνας των 800,00 m από το κέντρο του οικισμού), εκτός Γ.Π.Σ., εκτός αναδασμού και εκτός οριοθετημένων περιοχών του δικτύου Natura 2000, στη θέση «Τραμουντάνα» της τοπικής κοινότητας Φοναϊτίκων της δημοτικής ενότητας Ιάρδανου του δήμου Πύργου της περιφερειακής ενότητας Ηλείας.

A CONTRACTOR

(Π.Δ. 24-4-85 ΦΕΚ 181/Δ/3-5-85, Π.Δ. 14-2-87 ΦΕΚ 133/Δ/23-2-1987, ΦΕΚ 719/Δ/24-12-1990 & ΦΕΚ 289 / Τεύχος Αναγκαστικών Απαλλοτριώσεων και Πολεοδομικών Θεμάτων / 4-11-2011):

1

500 m² κατά κανόνα - Ως έχει στις 3-5-1985 κατά παρέκκλιση 10 m (για οικόπεδο < 500 m²) 15 m (για οικόπεδο > 500 m²) Μία πλευρά να εφάπτεται σε δρόμο (πριν την 4-11-2011) 240 m² (οικόπεδο < 700 m²) - 400 m² (οικόπεδο > 700 m²) Σ.Δ. = 1 (οικόπεδο < 200 m²) 2 7,50 m + 1,50 m (στέγη) 20% \* Σ.Δ. & 20% \* Σ.Δ. 2,50 m ή εφάπτεται  $\Sigma.\Delta$  = 1 ( 5,5 \*  $\Sigma.\Delta$ . 60% (οικόπεδο > 200 m²) -70% (οικόπεδο < 200 m²)

ΔΗΛΩΣΗ ΥΛΟΠΟΙΗΣΗΣ ΟΡΙΩΝ
Τα αναγραφόμενα στοιχεία για τα εν λόγω ακίνητα, που είναι ιδιοκτησία μου Τα δε όρια των ακινήτων τέθηκαν παρουσία μου και με υπόδειξή μου.

απόλυτα ακριβή.

Η δηλούσα

**ΔΗΛΩΣΗ ΜΗΧΑΝΙΚΟΥ (Ν. 651/77)**Η κάτωθι υπογεγραμμένη Βασιλική Χαραλαμποπούλου, Αγρονόμος & Τοπογράφος Μηχανικός, δηλώνω ότι το <u>οικόπεδο 1</u> με στοιχεία 1-2-3-4-5-6-7-8-1 και εμβαδόν 691,22 m², ιδιοκτησίας Αγγελικής Σταματάκη, βρίσκεται εκτός εγκεκριμένου σχεδίου πόλεως, εντός οικισμού Φοναϊτίκων (εντός της ακτίνας των 800,00 m από το κέντρο του οικισμού), εκτός Γ.Π.Σ., εκτός αναδασμού και εκτός οριοθετημένων περιοχών του δικτύου Natura 2000, οτη θέση «Τραμουντάνα» της τοπικής κοινότητας Φοναϊτίκων της δημοτικής ενότητας Ιάρδανου του δήμου Πύργου της περιφερειακής ενότητας Ηλείας και είναι κατά κανόνα άρτιο και οικοδομήσιμο, βάσει των ισχυουσών πολεοδομικών δεστάς συν συν πολεοδομικών συν δικοδομήσιμος και είναι κατά κανόνα άρτιο και οικοδομήσιμο, βάσει των ισχυουσών πολεοδομικών συν διαστάνου του διαστάνου του διαστάνου του διαστάνου σύν πολεοδομικών συν διαστάνου του δ

ΥΠΕΥΘΥΝΗ ΔΗΛΩΣΗ (άρθρου 8, Ν. 1599/1986)
Δηλώνω υπεύθυνα ότι σύμφωνα με την ανάρτηση δασικού χάρτη (αρ. πρωτ. 7104 / 13-01-2017, αρ. πρωτ. 27084 / 12-02-2021, αρ. πρωτ. 88940 / 26-05-2021 και 193654 / 22-10-2021 του Τμήματος Δασικών Χαρτογραφήσεων της Διεύθυνσης Δασών Ηλείας), την υπ' αρ. πρωτ. 22536 / 11-02-2022 Πράξη Τροποποίησης Αναρτημένου / Κυρωμένου Δασικού Χάρτη της Διεύθυνσης Δασών Ηλείας, την μερική κύρωση δασικού χάρτη (ΦΕΚ 39 / Δ / 09-02-2018) και την κύρωση δασικού χάρτη (ΦΕΚ 694 / Δ / 20-10-2022), τα οικόπεδα βρίσκονται εκτός Αναρτημένου / Κυρωμένου Δασικού Χάρτη. Η μηχανικός

|                                                                                            |                                     |                                         |                                         |                                                                                                                                                                                                      | [                                                     |                                   |                                                                                                                                                                                               |
|--------------------------------------------------------------------------------------------|-------------------------------------|-----------------------------------------|-----------------------------------------|------------------------------------------------------------------------------------------------------------------------------------------------------------------------------------------------------|-------------------------------------------------------|-----------------------------------|-----------------------------------------------------------------------------------------------------------------------------------------------------------------------------------------------|
|                                                                                            | клімака : 1:200                     | ΘΕΜΑ ΣΧΕΔΙΟΥ :<br>ΤΟΠΟΓΡΑΦΙΚΟ ΔΙΑΓΡΑΜΜΑ | ΜΕΛΕΤΉΤΗΣ :<br>ΒΑΣΙΛΙΚΉ ΧΑΡΑΛΑΜΠΟΠΟΥΛΟΥ | ΘΕΣΗ:<br>ΕΝΤΟΣ ΟΙΚΙΣΜΟΥ ΦΟΝΑΪΤΙΚΩΝ (ΕΝΤΟΣ ΑΚΤΊΝΑΣ 800μ.)<br>ΕΚΤΟΣ Γ.Π.Σ., ΕΚΤΟΣ ΑΝΑΔΑΣΜΟΥ, ΕΚΤΟΣ ΔΙΚΤΎΟΥ NATURA 2000<br>ΘΕΣΗ "ΤΡΑΜΟΥΝΤΑΝΑ", Τ.Κ. ΦΟΝΑΪΤΊΚΩΝ<br>Δ.Ε. ΙΑΡΔΑΝΟΥ, Δ. ΠΥΡΓΟΥ, Π.Ε. ΗΛΕΊΑΣ | EPΓO :<br>ΣΥΝΤΑΞΗ ΤΟΠΟΓΡΑΦΙΚΟΥ ΔΙΑΓΡΑΜΜΑΤΟΣ ΟΙΚΟΠΕΔΩΝ | ΕΡΓΟΔΟΤΗΣ :<br>ΑΓΓΕΛΙΚΗ ΣΤΑΜΑΤΑΚΗ | TEXNIKO ΓΡΑΦΕΙΟ ΒΑΣΙΛΙΚΗΣ Ν. ΧΑΡΑΛΑΜΠΟΠΟΥΛΟΥ ΑΓΡΟΝΟΜΟΥ & ΤΟΠΟΓΡΑΦΟΥ ΜΗΧΑΝΙΚΟΥ ΕΘΝΙΚΟΥ ΜΕΤΣΟΒΙΟΥ ΠΟΛΥΤΕΧΝΕΙΟΥ ΜΑΓΝΗΣΙΑΣ & ΜΑΝΩΛΟΠΟΥΛΟΥ, 271 00 ΠΥΡΓΟΣ ΤΗΛ./FAX: 26210 27253, KIN.: 6972 699812 |
| ΥΠΟΓΡΑΦΗ ΣΦΡΑΓΙΔΑ ΒΑΣΙΛΙΚΗ ΝΙΚΟΛ. ΧΑΡΑΛΑΜΠΟΠΟΥΛΟΥ ΔΙΠΛΩΜ. ΑΓΡΟΝΟΜΟΣ - ΤΟΠΟΓΡΑΦΟΣ ΜΗΧΑΝΙΚΟΣ | ΧΡΟΝΟΣ ΜΕΛΕΤΗΣ :<br>ΙΑΝΟΥΑΡΙΟΣ 2024 | ΑΡΙΘΜΟΣ ΣΧΕΔΙΟΥ :                       |                                         | VΤΟΣ ΑΚΤΙΝΑΣ 800μ.)<br>ΕΚΤΟΣ ΔΙΚΤΥΟΥ NATURA 2000<br>ΥΕΙΑΣ                                                                                                                                            | . ΜΑΤΟΣ ΟΙΚΟΠΕΔΩΝ                                     |                                   | A Φ E I O<br>AMΠΟΓΙΟΥΛΟΥ<br>AΦΟΥ MHXANIKOY<br>ΠΟΛΥΤΕΧΝΕΙΟΥ<br>(ΛΟΥ, 271 00 ΠΥΡΓΟΣ<br>KIN.: 6972 699812                                                                                        |